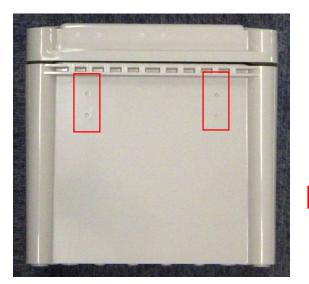

## **TAKACHI** TAKACHI ELECTRONICS ENCLOSURE CO., LTD.

3-21-16 Higashi-ryoke, Kawaguchi-shi, Saitama, 332-0003 JAPAN Tel. +81-48-222-5409 / Fax. +81-48-222-7652

January 23, 2024

## <u>NOTICE</u> IP65 PLASTIC BOX BCAL Series Guide markings position Change

Affected series / models : BCAL series 2 models (see chart below).

| BCAL192818G | BCAL192818T |
|-------------|-------------|

Changes : Guide markings position changed on body.

## **Current (Old) Design**



## **New Design**



Purpose: To ensure consistent quality throughout via streamlined supply chain and materials.

- Effective date : Once present inventory has run out / been depleted.
- Note 1: No changes to material and color.
- Note 2: No changes to item product number or pricing.

Thank you for your understanding. For more information, kindly contact us at: sales@takachi-el.co.jp